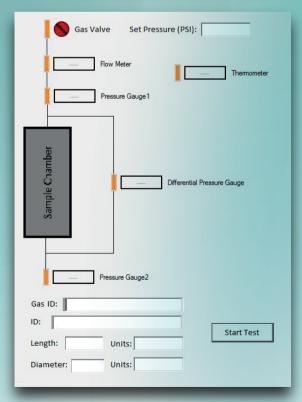

## Reported Values:

- Darcy value
- Pressure over Time (Before and After the sample)
- Differential Pressure over Time
- Temperature
- Flow Rate

Manual Control Screen

## The Procedure

It can be used as in Auto mode or Manual mode. In manual mode every component can be controlled manually but at the same time no improper action is allowed. The user will load the sample into the chamber with appropriate spacers and sleeves, and the chamber is closed. The PMI software can also be used to setup a test and record the data over time. The data is exported into Excel with the Darcy value calculated for the sample.